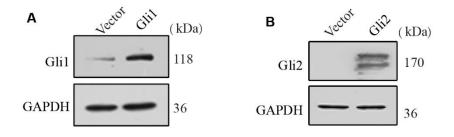

**Supplementary Figure 2. The transfection efficiency was verified by Western blot.** (A) Results of the manuscript's Figure 5C transfection efficiency being verified. (B) Results of the manuscript's Figure 5E transfection efficiency being verified.