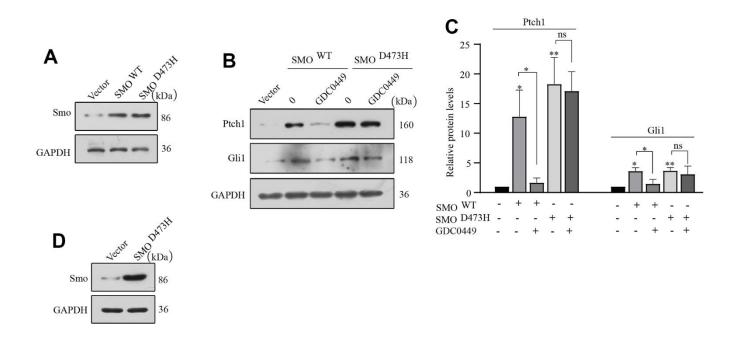

## SUPPLEMENTARY FIGURES

**Supplementary Figure 1. SMOD**<sup>473H</sup> **mutant plasmid verified by Western blot.** (A) SMOD473H and SMOWT transfection efficiency being verified. (B, C) The mutant plasmid SMO473H was verified by GDC0449 (1 µM), and the SMOWT was used as the positive control. (D) Results of the manuscript's Figure 4D transfection efficiency being verified.