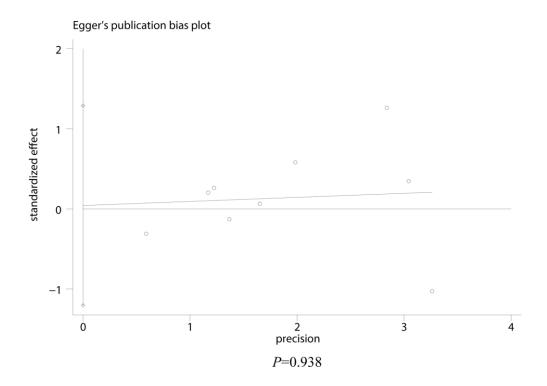

## **SUPPLEMENTARY FIGURES**

Supplementary Figure 1. Publication bias of studies regarding mortality (Egger's linear regression test).

Supplementary Figure 2. Publication bias of studies regarding severe/critical disease (Egger's linear regression test).