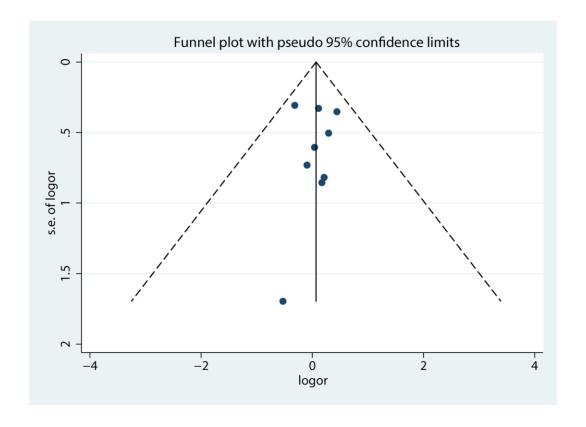

Begg's funnel plot with pseudo 95% confidence limits

Supplementary Figure 3. Publication bias of studies regarding mortality (Begg's rank correlation test).

Begg's funnel plot with pseudo 95% confidence limits

Supplementary Figure 4. Publication bias of studies regarding severe/critical disease (Begg's rank correlation test).

Supplementary Figure 5. Publication bias of studies regarding mortality (funnel plot).