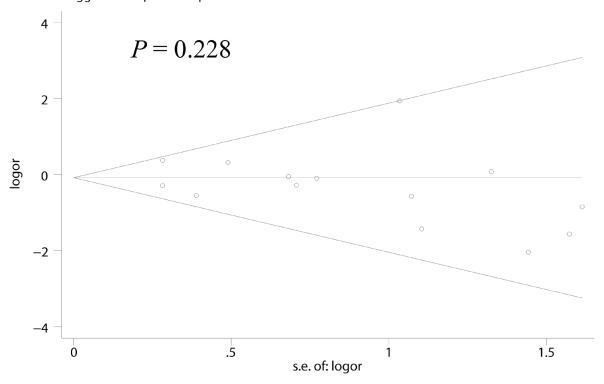

Begg's funnel plot with pseudo 95% confidence limits

Supplementary Figure 3. Publication bias of studies regarding mortality (Begg's rank correlation test).

Begg's funnel plot with pseudo 95% confidence limits