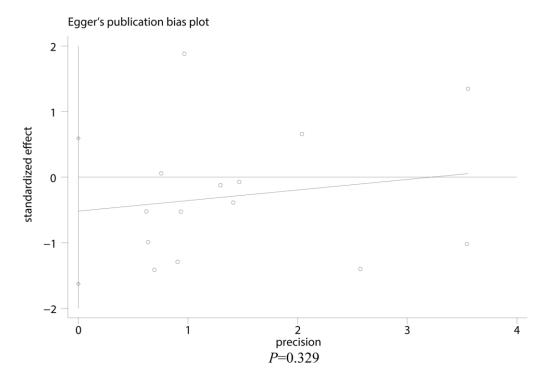

## **SUPPLEMENTARY FIGURES**

Supplementary Figure 1. Publication bias of studies regarding mortality (Egger's linear regression test).

Supplementary Figure 2. Publication bias of studies regarding severe/critical disease (Egger's linear regression test).