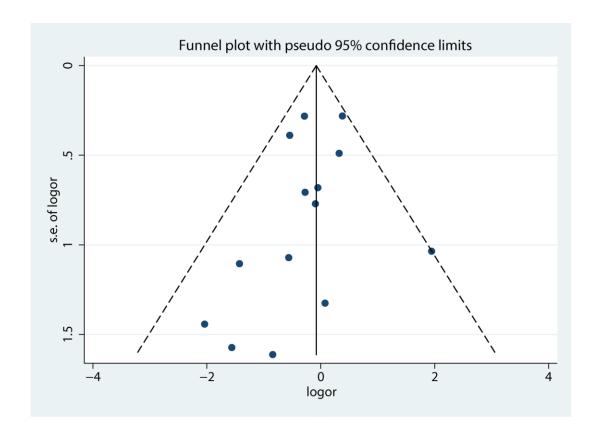

Begg's funnel plot with pseudo 95% confidence limits

Supplementary Figure 3. Publication bias of studies regarding mortality (Begg's rank correlation test).

Begg's funnel plot with pseudo 95% confidence limits

Supplementary Figure 4. Publication bias of studies regarding severe/critical disease (Begg's rank correlation test).

Supplementary Figure 5. Publication bias of studies regarding mortality (funnel plot).