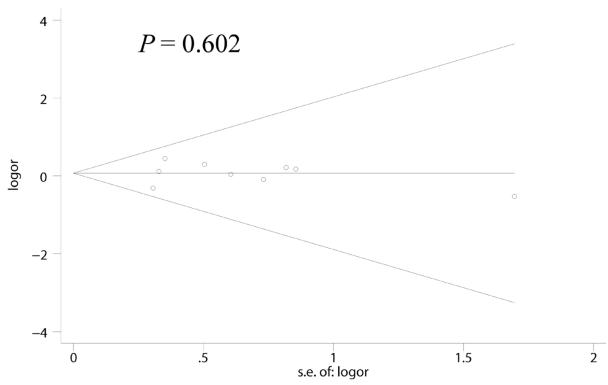

Supplementary Figure 4. Publication bias of studies regarding severe/critical disease (Begg's rank correlation test).

Supplementary Figure 5. Publication bias of studies regarding mortality (funnel plot).