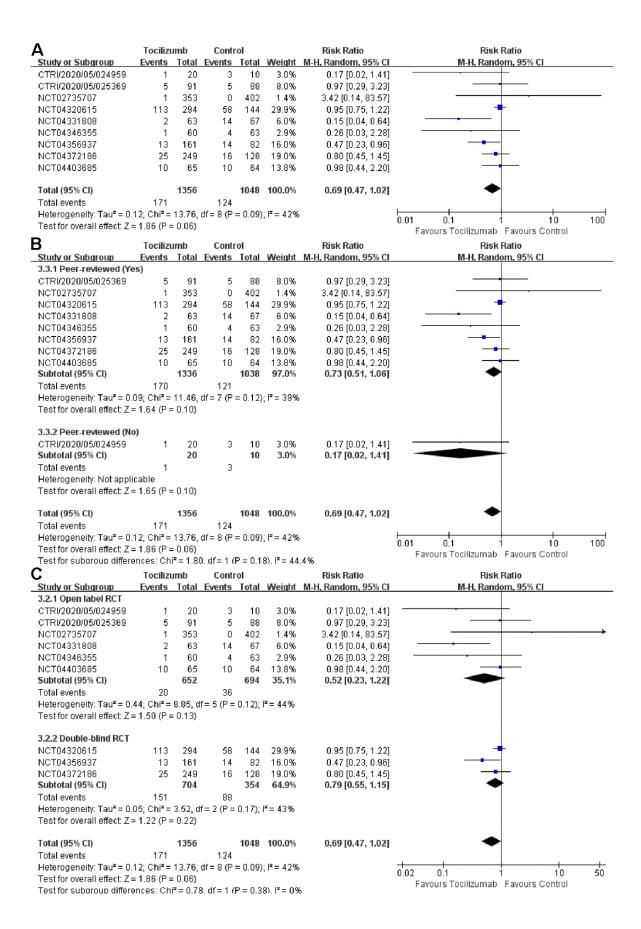

## SUPPLEMENTARY FIGURES

Supplementary Figure 1. Association of tocilizumab with all-cause mortality (A) all RCTs (B) study type (C) type of control (D) Forest plot without the RECOVERY trial.

**Supplementary Figure 2.** Association of tocilizumab with all-cause mortality (A) funnel plot to assess the publication bias of the meta-analysis (B) sensitivity analysis.