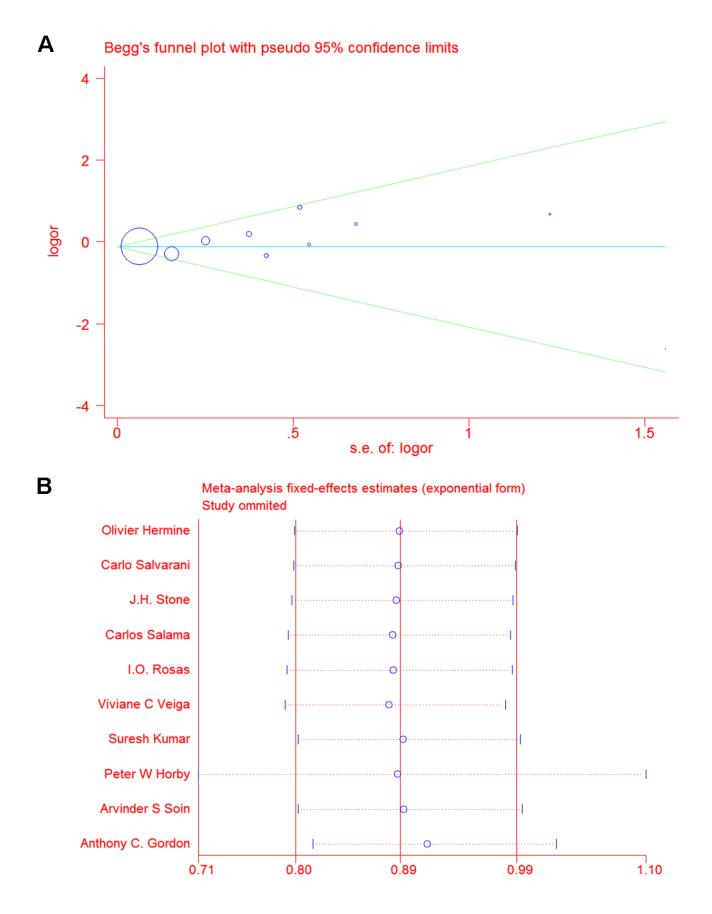

## SUPPLEMENTARY FIGURES

Supplementary Figure 1. Association of tocilizumab with all-cause mortality (A) all RCTs (B) study type (C) type of control (D) Forest plot without the RECOVERY trial.

**Supplementary Figure 2.** Association of tocilizumab with all-cause mortality (A) funnel plot to assess the publication bias of the meta-analysis (B) sensitivity analysis.