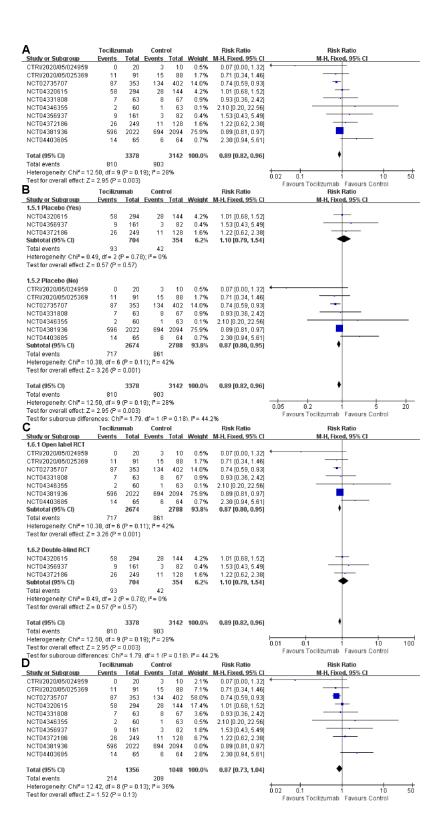

## SUPPLEMENTARY FIGURES

Supplementary Figure 1. Association of tocilizumab with all-cause mortality (A) all RCTs (B) study type (C) type of control (D) Forest plot without the RECOVERY trial.

**Supplementary Figure 2.** Association of tocilizumab with all-cause mortality (A) funnel plot to assess the publication bias of the meta-analysis (B) sensitivity analysis.